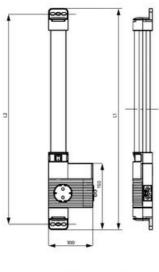

### **DIMENSIONS**

| Length | 500 mm |
|--------|--------|
| Width  | 100 mm |
| Height | 44 mm  |

### **ADDITIONAL DATA**

| Weight      | 0,4 kg   |
|-------------|----------|
| Voltage max | 130 V ac |
| Voltage min | 110 V ac |

LED 121 (Size 1) LED 122 (Size 2)
L1 = 500 mm L1 = 700 mm
L2 = 475 mm L2 = 675 mm