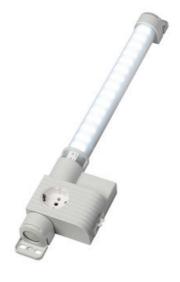

# VARIOLINE LAMP WITH SOCKET LED 121/122 - OBSOLETE - NEW RANGE COMING SOON

Varioline

12134.0-00 OBSOLETE - LED 121 120V AC, without switch, screw fixing, USA/Canada socket

- OBSOLETE
- FOR LED LIGHT USE LED 025
- FOR SOCKETS USE SD 035

### **GENERAL DATA**

| Mounting               | Screw fixing               |
|------------------------|----------------------------|
| Nominal voltage        | 120 V AC                   |
| Activation             | No switch                  |
| Connection type        | 3-pole plug with snap lock |
| Socket                 | USA/CA                     |
| Nominal socket current | 15 A                       |
| Light source           | LED                        |
| Luminance              | 1.080 Lm/1.730 Lm          |
| Life span              | 60,000h at +20°C           |
|                        |                            |