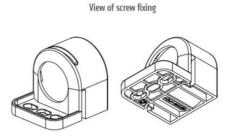

### **GENERAL DATA**

| Mounting               | Screw fixing               |
|------------------------|----------------------------|
| Nominal voltage        | 120 V AC                   |
| Activation             | No switch                  |
| Connection type        | 3-pole plug with snap lock |
| Socket                 | USA/CA                     |
| Nominal socket current | 15 A                       |
| Light source           | LED                        |
| Luminance              | 1.080 Lm/1.730 Lm          |
| Life span              | 60,000h at +20°C           |
|                        |                            |