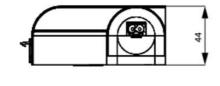

### **DIMENSIONS**

| Length | 500 mm |
|--------|--------|
| Width  | 100 mm |
| Height | 44 mm  |